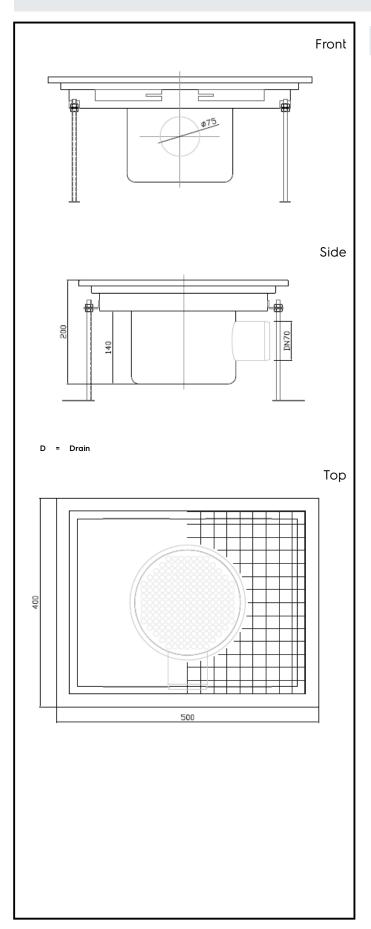

Floor Drains and Collecting Tanks Floor Drain with Stainless Steel Grate and Central Drain - Horizontal outlet 400x500 mm

| ITEM #  |
|---------|
| MODEL # |
| MODEL # |
| NAME #  |
| SIS #   |
| AIA#    |

328066 (FDD4050)

Floor Drainage Channel with stainless steel grate, central drain - horizontal outlet, 400x500

## **Key Information:**

External dimensions, Width:

328066 (FDD4050)500 mmExternal dimensions, Depth:400 mmExternal dimensions, Height:200 mmNet weight:10 kg